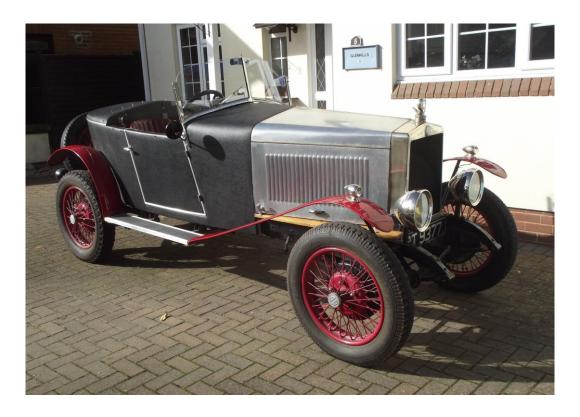

Entries for this specialist auction are well under way and \* include a 12% Buyers Premium include VAT. These vehicles range from a 1927 Morris Oxford Supersport Special from near Exeter estimated at £18,000 - £22,000.

1927 Morris Oxford Supersport Special

A 1988 Ferrari 328 GTS for £60,000 - £70,000 coming down from Scotland.

1988 Ferrari 328 GTS

A 1948 MG TC £24,000 - £26,000 from Weston-super-Mare.

1948 MG TC

A 2003 Mercedes-Benz SL55 AMG from Harrogate £20,000 - £25,000 through to a charming and rare little 1938 Fiat Topolino for £8,000 - £10,000 from a client in the Cotswolds.