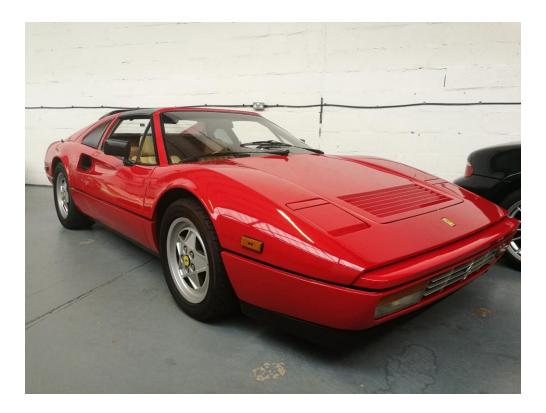

1927 Morris Oxford Supersport Special

A 1988 Ferrari 328 GTS for £60,000 - £70,000 coming down from Scotland.

1988 Ferrari 328 GTS

A 1948 MG TC £24,000 - £26,000 from Weston-super-Mare.

1948 MG TC

A 2003 Mercedes-Benz SL55 AMG from Harrogate £20,000 - £25,000 through to a charming and rare little 1938 Fiat Topolino for £8,000 - £10,000 from a client in the Cotswolds.