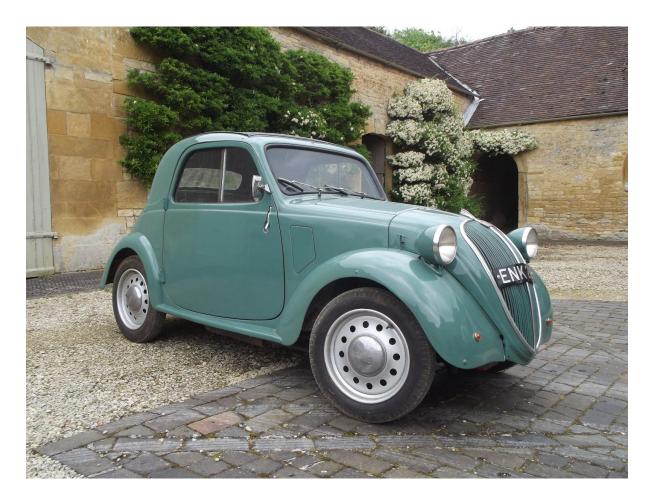

1927 Morris Oxford Supersport Special

A 1988 Ferrari 328 GTS for £60,000 - £70,000 coming down from Scotland.

1988 Ferrari 328 GTS

A 1948 MG TC £24,000 - £26,000 from Weston-super-Mare.

1948 MG TC

A 2003 Mercedes-Benz SL55 AMG from Harrogate £20,000 - £25,000 through to a charming and rare little 1938 Fiat Topolino for £8,000 - £10,000 from a client in the Cotswolds.

1938 Fiat Topolino

Charterhouse is now accepting entries for this **Sunday July 16**<sup>th</sup> auction of classic, vintage and modern supercars at Sherborne Castle closely followed by automobilia, pictures, books and maps in their salerooms on **28**<sup>th</sup> **July**.