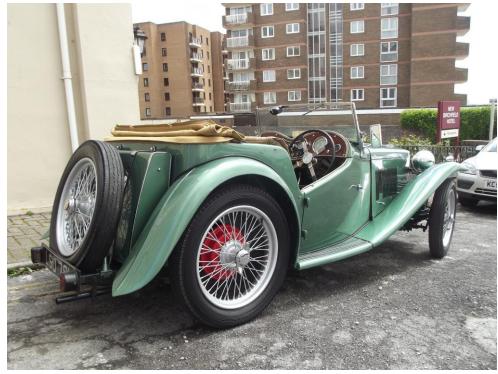

1927 Morris Oxford Supersport Special

A 1988 Ferrari 328 GTS for £60,000 - £70,000 coming down from Scotland.

1988 Ferrari 328 GTS

A 1948 MG TC £24,000 - £26,000 from Weston-super-Mare.

1948 MG TC

A 2003 Mercedes-Benz SL55 AMG from Harrogate £20,000 - £25,000 through to a charming and rare little 1938 Fiat Topolino for £8,000 - £10,000 from a client in the Cotswolds.