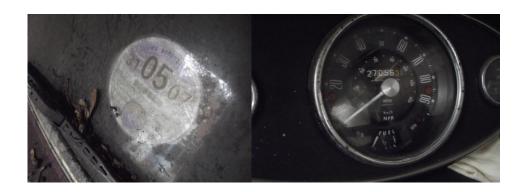

Whilst Charterhouse has sold many Minis' over the years, from Mini Coopers at over £30,000, this charming little car has spent its entire life in Somerset. With one family only from new and just 27,000 recorded miles, and now covered in a thick layer of dust not having been on the road for the past 10 years, this charming chap is estimated to sell for £2,000- £3,000\* when it goes under the Charterhouse hammer on **Wednesday 13**<sup>th</sup> **September**.