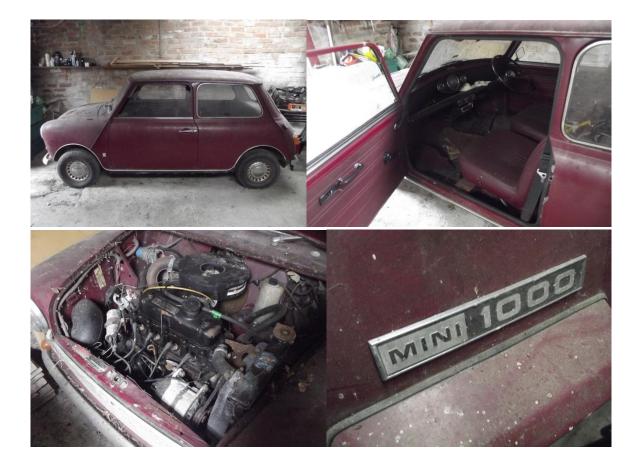

Whilst Charterhouse has sold many Minis' over the years, from Mini Coopers at over £30,000, this charming little car has spent its entire life in Somerset. With one family only from new and just 27,000 recorded miles, and now covered in a thick layer of dust not having been on the road for the past 10 years, this charming chap is estimated to sell for £2,000- £3,000\* when it goes under the Charterhouse hammer on **Wednesday 13**<sup>th</sup> **September**.

## Somerset registered one family owned from new Mini with just 27,000 miles from new - \*plus buyers premium 12% (inc VAT)

Charterhouse is now accepting further entries for their programme of specialist auctions with this sale of Classic and Vintage motorcycles on 1<sup>st</sup> September, Classic and Vintage cars on 13<sup>th</sup> September and their auction of Coins, Medals, Stamps, Clocks and other collector's items on Friday 22<sup>nd</sup> September.